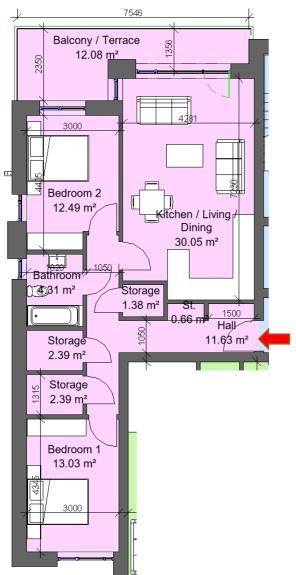

#### 2 Bed 4 Person

| Total Area     | Min. req. area | Proposed |  |
|----------------|----------------|----------|--|
| Total          | 73sq.m         | 82.1sq.m |  |
| Apartment      |                |          |  |
| Area           |                |          |  |
| Total Kitchen  | 30sq.m         | 30sq.m   |  |
| / Living /     |                |          |  |
| Dining         |                |          |  |
| Bedroom 1      | 13sq.m         | 13sq.m   |  |
| Bedroom 2      | 11.4sq.m       | 12.5sq.m |  |
| Agg.           | 24.4sq.m       | 25.5sq.m |  |
| Bedroom        |                |          |  |
| Area           |                |          |  |
| Agg. Storage   | 6sq.m          | 6.8sq.m  |  |
| Private Open   | 7sq.m          | 12.1sq.m |  |
| Space          |                |          |  |
| Dual Aspect    |                | YES      |  |
| Floor area     |                | YES      |  |
| 10% greater    |                |          |  |
| than min floor |                |          |  |
| area           |                |          |  |