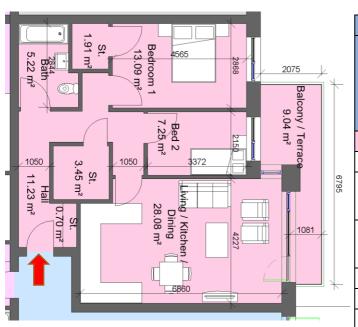

#### 2 Bed 3 Person

| Total Area    | Min. req. area | Proposed |
|---------------|----------------|----------|
| Total         | 63sq.m         | 69.5sq.m |
| Apartment     |                |          |
| Area          |                |          |
| Total Kitchen | 28sq.m         | 28.4sq.m |
| / Living /    |                |          |
| Dining        |                |          |
| Bedroom 1     | 13sq.m         | 13.7sq.m |
| Bedroom 2     | 7.1sq.m        | 7.3sq.m  |
| Agg.          | 20.1sq.m       | 21sq.m   |
| Bedroom       |                |          |
| Area          |                |          |
| Agg. Storage  | 5sq.m          | 5.1sq.m  |
| Private Open  | 6sq.m          | 9.04sq.m |
| Space         |                |          |
| Dual Aspect   |                | NO       |
| Floor area    |                | YES      |
| 10% greater   |                |          |
| than min.     |                |          |
| floor area    |                |          |