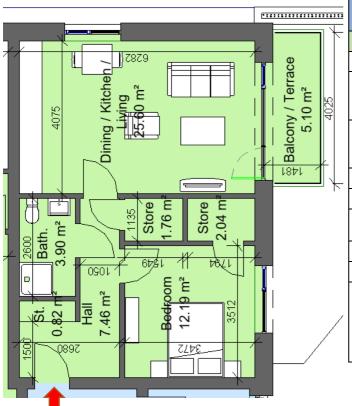

VAT Registration No 3190919G

Sector 6a & 6b

| Block 1, Apartment 1, 12, 24, 36, 48<br>Block 3, Apartment 4, 15, 27, 39, 51, 63 |                |          |
|----------------------------------------------------------------------------------|----------------|----------|
| 2 Bed 3 Perso                                                                    | n              |          |
| Total Area                                                                       | Min. req. area | Proposed |
| Total<br>Apartment<br>Area                                                       | 63sq.m         | 78.4sq.m |
| Total Kitchen<br>/ Living /<br>Dining                                            | 28sq.m         | 31.9sq.m |
| Bedroom 1                                                                        | 13sq.m         | 13.sq.m  |
| Bedroom 2                                                                        | 7.1sq.m        | 8.9sq.m  |
| Agg.<br>Bedroom<br>Area                                                          | 20.1sq.m       | 21.9sq.m |
| Agg. Storage                                                                     | 5sq.m          | 5.3sq.m  |
| Private Open<br>Space                                                            | 6sq.m          | 7.34sq.m |
| Dual Aspect                                                                      |                | YES      |
| Floor area<br>10% greater<br>than<br>minimum<br>floor area?                      |                | YES      |