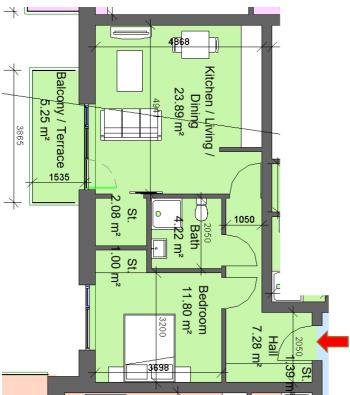

VAT Registration No 3190919G

Sector 6a & 6b

| Block 1, Apartment 1, 12, 24, 36, 48<br>Block 3, Apartment 4, 15, 27, 39, 51, 63 |                |          |
|----------------------------------------------------------------------------------|----------------|----------|
| 2 Bed 3 Perso                                                                    | n              |          |
| Total Area                                                                       | Min. req. area | Proposed |
| Total<br>Apartment<br>Area                                                       | 63sq.m         | 78.4sq.m |
| Total Kitchen<br>/ Living /<br>Dining                                            | 28sq.m         | 31.9sq.m |
| Bedroom 1                                                                        | 13sq.m         | 13.sq.m  |
| Bedroom 2                                                                        | 7.1sq.m        | 8.9sq.m  |
| Agg.<br>Bedroom<br>Area                                                          | 20.1sq.m       | 21.9sq.m |
| Agg. Storage                                                                     | 5sq.m          | 5.3sq.m  |
| Private Open<br>Space                                                            | 6sq.m          | 7.34sq.m |
| Dual Aspect                                                                      |                | YES      |
| Floor area<br>10% greater<br>than<br>minimum<br>floor area?                      |                | YES      |