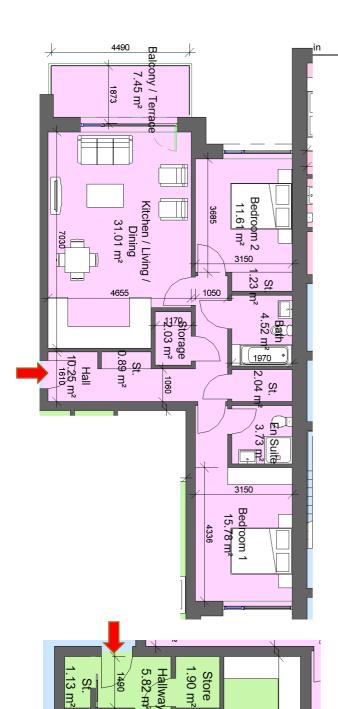

| Sector 6a & 6b                                      |                |           |  |
|-----------------------------------------------------|----------------|-----------|--|
| Block 1, Apartment 11, 22, 34, 46, 58               |                |           |  |
| 3 Bed 5 Perso                                       | 3 Bed 5 Person |           |  |
| Total Area                                          | Min. req. area | Proposed  |  |
| Total<br>Apartment<br>Area                          | 90sq.m         | 112.9sq.m |  |
| Total Kitchen<br>/ Living /<br>Dining               | 34sq.m         | 35.3sq.m  |  |
| Bedroom 1                                           | 13sq.m         | 13.8sq.m  |  |
| Bedroom 2                                           | 11.4sq.m       | 11.7sq.m  |  |
|                                                     | 7.1sq.m        | 8.3sq.m   |  |
| Agg.<br>Bedroom<br>Area                             | 31.5sq.m       | 33.8sq.m  |  |
| Agg. Storage                                        | 9sq.m          | 12.9sq.m  |  |
| Private Open<br>Space                               | 9sq.m          | 9.38sq.m  |  |
| Dual Aspect                                         |                | YES       |  |
| Floor area<br>10% greater<br>than min floor<br>area |                | YES       |  |