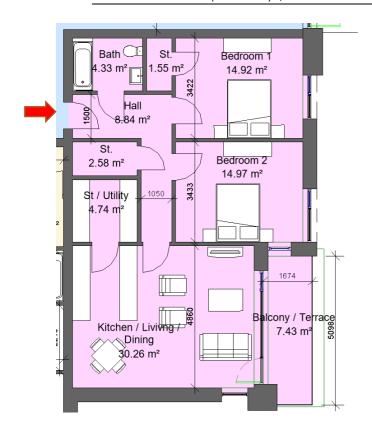

| Sector 6a & 6b                                                                                                     |                |          |
|--------------------------------------------------------------------------------------------------------------------|----------------|----------|
| Block 1, Apartment 23, 35, 47, 59<br>Block 3, Apartment 22, 34, 46, 58<br>Block 4, Apartment 7, 15, 23, 31, 39, 47 |                |          |
| 2 Bed 4 Perso                                                                                                      | n              |          |
| Total Area                                                                                                         | Min. req. area | Proposed |
| Total<br>Apartment<br>Area                                                                                         | 73sq.m         | 79.6sq.m |
| Total Kitchen / Living / Dining                                                                                    | 30sq.m         | 30.2sq.m |
| Bedroom 1                                                                                                          | 13sq.m         | 14.9sq.m |
| Bedroom 2                                                                                                          | 11.4sq.m       | 14.9sq.m |
| Agg.<br>Bedroom<br>Area                                                                                            | 24.4sq.m       | 29.8sq.m |
| Agg. Storage                                                                                                       | 6sq.m          | 7.1sq.m  |
| Private Open<br>Space                                                                                              | 7sq.m          | 7.43sq.m |
| Dual Aspect                                                                                                        |                | YES      |
| Floor area 10% greater than minimum floor area?                                                                    |                | NO       |