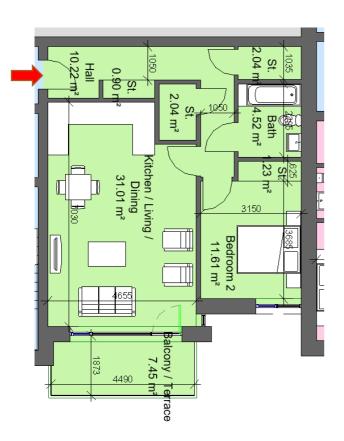

#### 1 Bed 2 Person

| Total Area    | Min. req. area | Proposed |
|---------------|----------------|----------|
| Total         | 45sq.m         | 51.3sq.m |
| Apartment     |                |          |
| Area          |                |          |
| Total Kitchen | 23sq.m         | 24.1sq.m |
| / Living /    |                |          |
| Dining        |                |          |
| Bedroom 1     | 11.4sq.m       | 11.5sq.m |
| Agg. Storage  | 3sq.m          | 3.2sq.m  |
| Private Open  | 5sq.m          | 5.61sq.m |
| Space         |                |          |
| Dual Aspect   |                | NO       |
| Floor area    |                | YES      |
| 10% greater   |                |          |
| than min.     |                |          |
| floor area    |                |          |

Bedroom

1050

Bath 4.36 m<sup>2</sup>

5.61 m<sup>2</sup>

3625

Klichen / Living Dining 24.15 m²

<sup>\*</sup>Refer to Housing Quality Statement for individual apartment floor area calculations

|                                                                                                                                                                                                                      | BALNS-CCH-UU-ZZ-REP-A-Z41 P3 Warch 2022 |                |                                                      |
|----------------------------------------------------------------------------------------------------------------------------------------------------------------------------------------------------------------------|-----------------------------------------|----------------|------------------------------------------------------|
|                                                                                                                                                                                                                      | Sector 6a & 6b                          |                |                                                      |
| Block 1, Apartment 17, 19, 29, 31, 53, 55  Block 3, Apartment 16, 18, 28, 30, 52, 54  Block 4, Apartment 9, 11, 17, 19, 25 35, 41, 43  Block 5, Apartment 9, 11, 17, 19, 25 35  Block 7, Apartment 9, 14, 19, 24, 34 |                                         |                | 8, 30, 40, 42,<br>19, 25, 27, 33,<br>19, 25, 27, 33, |
|                                                                                                                                                                                                                      | 1 Bed 2 Perso                           |                |                                                      |
|                                                                                                                                                                                                                      | Total Area                              | Min. req. area | Proposed                                             |
|                                                                                                                                                                                                                      | Total<br>Apartment<br>Area              | 45sq.m         | 57.7sq.m                                             |
|                                                                                                                                                                                                                      | Total Kitchen<br>/ Living /<br>Dining   | 23sq.m         | 26.9sq.m                                             |
|                                                                                                                                                                                                                      | Bedroom 1                               | 11.4sq.m       | 12.6sq.m                                             |
|                                                                                                                                                                                                                      | Agg. Storage                            | 3sq.m          | 5.2sq.m                                              |
|                                                                                                                                                                                                                      | Private Open<br>Space                   | 5sq.m          | 5.94sq.m                                             |
|                                                                                                                                                                                                                      | Dual Aspect                             |                | NO                                                   |
|                                                                                                                                                                                                                      | Floor area                              |                | YES                                                  |