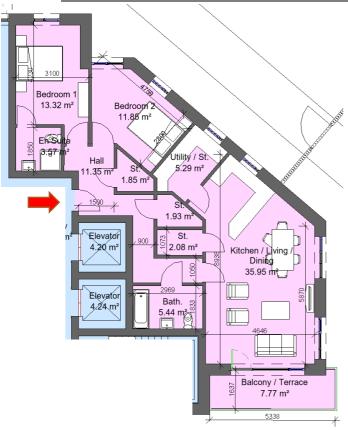

<sup>\*</sup>Refer to Housing Quality Statement for individual apartment floor area calculations

| Sector 6a & 6                              | Sector 6a & 6b                        |          |  |  |
|--------------------------------------------|---------------------------------------|----------|--|--|
| Block 3, Apart                             | Block 3, Apartment 11, 23, 35, 47, 59 |          |  |  |
| 2 Bed 4 Perso                              | n                                     |          |  |  |
| Total Area                                 | Min. req. area                        | Proposed |  |  |
| Total<br>Apartment<br>Area                 | 73sq.m                                | 96.3sq.m |  |  |
| Total Kitchen / Living / Dining            | 30sq.m                                | 35sq.m   |  |  |
| Bedroom 1                                  | 13sq.m                                | 13.8sq.m |  |  |
| Bedroom 2                                  | 11.4sq.m                              | 11.9sq.m |  |  |
| Agg.<br>Bedroom<br>Area                    | 24.4sq.m                              | 25.7sq.m |  |  |
| Agg. Storage                               | 6sq.m                                 | 7.68sq.m |  |  |
| Private Open<br>Space                      | 7sq.m                                 | 9.1sq.m  |  |  |
| Dual Aspect                                |                                       | NO       |  |  |
| Floor area 10% greater than min floor area |                                       | YES      |  |  |