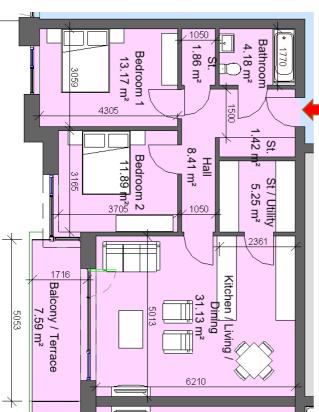

#### 2 Bed 3 Person

| Total Area    | Min. req. area | Proposed |
|---------------|----------------|----------|
| Total         | 63sq.m         | 69.5sq.m |
| Apartment     |                |          |
| Area          |                |          |
| Total Kitchen | 28sq.m         | 28.4sq.m |
| / Living /    |                |          |
| Dining        |                |          |
| Bedroom 1     | 13sq.m         | 13.7sq.m |
| Bedroom 2     | 7.1sq.m        | 7.3sq.m  |
| Agg.          | 20.1sq.m       | 21sq.m   |
| Bedroom       |                |          |
| Area          |                |          |
| Agg. Storage  | 5sq.m          | 5.1sq.m  |
| Private Open  | 6sq.m          | 9.04sq.m |
| Space         |                |          |
| Dual Aspect   |                | NO       |
| Floor area    |                | YES      |
| 10% greater   |                |          |
| than min.     |                |          |
| floor area    |                |          |