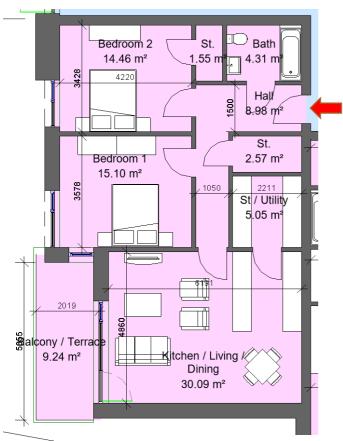

| Sector 6a & 6b                               |                |          |
|----------------------------------------------|----------------|----------|
| Block 6, Apartment 2, 9, 17, 25, 33          |                |          |
| 1 Bed 2 Perso                                | n              |          |
| Total Area                                   | Min. req. area | Proposed |
| Total<br>Apartment<br>Area                   | 45sq.m         | 60sq.m   |
| Total Kitchen / Living / Dining              | 23sq.m         | 27.2sq.m |
| Bedroom 1                                    | 11.4sq.m       | 16.2sq.m |
| Agg. Storage                                 | 3sq.m          | 3.7 sq.m |
| Private Open<br>Space                        | 5sq.m          | 5.14sq.m |
| Dual Aspect                                  |                | YES      |
| Floor area 10% greater than min. floor area? |                | YES      |