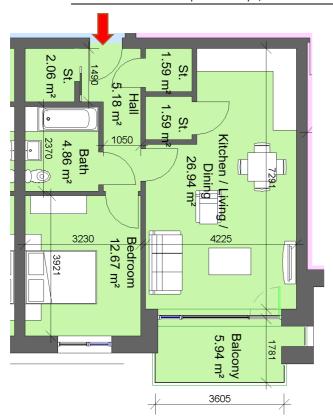

Bedroom

1050

Bath 4.36 m<sup>2</sup>

5.61 m<sup>2</sup>

3625

Klichen / Living Dining 24.15 m²

<sup>\*</sup>Refer to Housing Quality Statement for individual apartment floor area calculations

|                                                                                                                                                                                                                      | BALNS-CCH-UU-ZZ-REP-A-Z41 P3 Warch 2022 |                |                                                      |
|----------------------------------------------------------------------------------------------------------------------------------------------------------------------------------------------------------------------|-----------------------------------------|----------------|------------------------------------------------------|
|                                                                                                                                                                                                                      | Sector 6a & 6b                          |                |                                                      |
| Block 1, Apartment 17, 19, 29, 31, 53, 55  Block 3, Apartment 16, 18, 28, 30, 52, 54  Block 4, Apartment 9, 11, 17, 19, 25 35, 41, 43  Block 5, Apartment 9, 11, 17, 19, 25 35  Block 7, Apartment 9, 14, 19, 24, 34 |                                         |                | 8, 30, 40, 42,<br>19, 25, 27, 33,<br>19, 25, 27, 33, |
|                                                                                                                                                                                                                      | 1 Bed 2 Perso                           |                |                                                      |
|                                                                                                                                                                                                                      | Total Area                              | Min. req. area | Proposed                                             |
|                                                                                                                                                                                                                      | Total<br>Apartment<br>Area              | 45sq.m         | 57.7sq.m                                             |
|                                                                                                                                                                                                                      | Total Kitchen<br>/ Living /<br>Dining   | 23sq.m         | 26.9sq.m                                             |
|                                                                                                                                                                                                                      | Bedroom 1                               | 11.4sq.m       | 12.6sq.m                                             |
|                                                                                                                                                                                                                      | Agg. Storage                            | 3sq.m          | 5.2sq.m                                              |
|                                                                                                                                                                                                                      | Private Open<br>Space                   | 5sq.m          | 5.94sq.m                                             |
|                                                                                                                                                                                                                      | Dual Aspect                             |                | NO                                                   |
|                                                                                                                                                                                                                      | Floor area                              |                | YES                                                  |