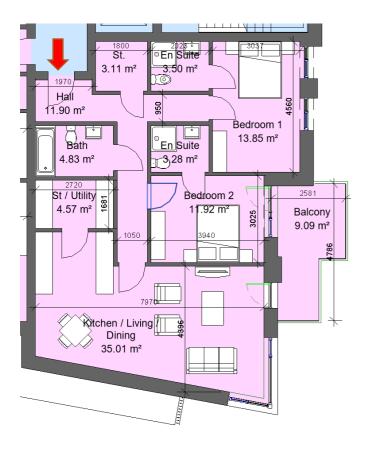

| Sector 6a & 6b                                      |                |           |  |
|-----------------------------------------------------|----------------|-----------|--|
| Block 1, Apartment 11, 22, 34, 46, 58               |                |           |  |
| 3 Bed 5 Perso                                       | 3 Bed 5 Person |           |  |
| Total Area                                          | Min. req. area | Proposed  |  |
| Total<br>Apartment<br>Area                          | 90sq.m         | 112.9sq.m |  |
| Total Kitchen<br>/ Living /<br>Dining               | 34sq.m         | 35.3sq.m  |  |
| Bedroom 1                                           | 13sq.m         | 13.8sq.m  |  |
| Bedroom 2                                           | 11.4sq.m       | 11.7sq.m  |  |
|                                                     | 7.1sq.m        | 8.3sq.m   |  |
| Agg.<br>Bedroom<br>Area                             | 31.5sq.m       | 33.8sq.m  |  |
| Agg. Storage                                        | 9sq.m          | 12.9sq.m  |  |
| Private Open<br>Space                               | 9sq.m          | 9.38sq.m  |  |
| Dual Aspect                                         |                | YES       |  |
| Floor area<br>10% greater<br>than min floor<br>area |                | YES       |  |