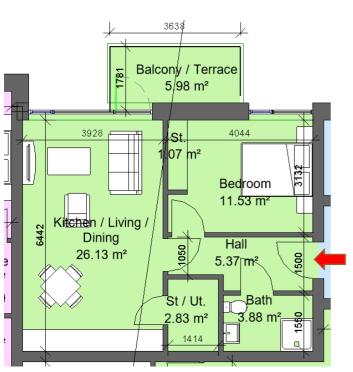

| Sector 6a & 6b                                                                   |                |          |  |
|----------------------------------------------------------------------------------|----------------|----------|--|
| Block 1, Apartment 4, 15, 27, 39, 51<br>Block 3, Apartment 2, 13, 25, 37, 49, 61 |                |          |  |
| 1 Bed 2 Person                                                                   |                |          |  |
| Total Area                                                                       | Min. req. area | Proposed |  |
| Total<br>Apartment<br>Area                                                       | 45sq.m         | 56.4sq.m |  |
| Total Kitchen<br>/ Living /<br>Dining                                            | 23sq.m         | 25.6sq.m |  |
| Bedroom 1                                                                        | 11.4sq.m       | 12.2sq.m |  |
| Agg. Storage                                                                     | 3sq.m          | 4.6sq.m  |  |
| Private Open<br>Space                                                            | 5sq.m          | 5.1sq.m  |  |
|                                                                                  |                |          |  |
| Dual Aspect                                                                      |                | YES      |  |
| Floor area<br>10% greater<br>than<br>minimum<br>floor area?                      |                | YES      |  |
|                                                                                  |                |          |  |