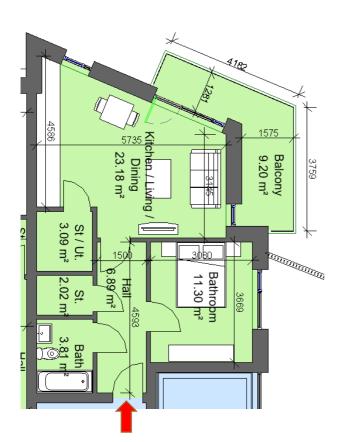

| Block 1, Apartment 2, 13, 25, 37, 49<br>Block 3, Apartment 3, 14, 26, 38, 50, 62 |                |          |
|----------------------------------------------------------------------------------|----------------|----------|
| 2 Bed 4 Person                                                                   |                |          |
| Total Area                                                                       | Min. req. area | Proposed |
| Total<br>Apartment<br>Area                                                       | 73sq.m         | 79.4sq.m |
| Total Kitchen / Living / Dining                                                  | 30sq.m         | 31.9sq.m |
| Bedroom 1                                                                        | 13sq.m         | 13.1sq.m |
| Bedroom 2                                                                        | 11.4sq.m       | 11.6sq.m |
| Agg.<br>Bedroom<br>Area                                                          | 24.4sq.m       | 24.7sq.m |
| Agg. Storage                                                                     | 6sq.m          | 6sq.m    |
| Private Open<br>Space                                                            | 7sq.m          | 8.19sq.m |
|                                                                                  |                |          |
| Dual Aspect                                                                      |                | NO       |
| Floor area 10% greater than minimum floor area?                                  |                | NO       |