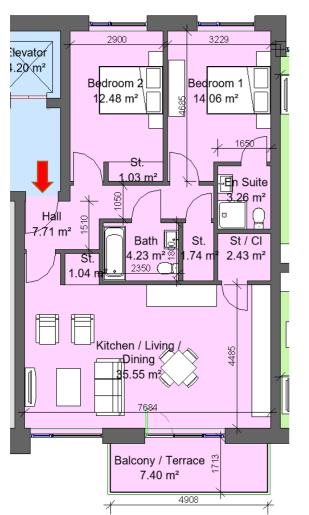

| Sector 6a & 6b                                      |                |           |  |
|-----------------------------------------------------|----------------|-----------|--|
| Block 1, Apartment 11, 22, 34, 46, 58               |                |           |  |
| 3 Bed 5 Perso                                       | 3 Bed 5 Person |           |  |
| Total Area                                          | Min. req. area | Proposed  |  |
| Total<br>Apartment<br>Area                          | 90sq.m         | 112.9sq.m |  |
| Total Kitchen<br>/ Living /<br>Dining               | 34sq.m         | 35.3sq.m  |  |
| Bedroom 1                                           | 13sq.m         | 13.8sq.m  |  |
| Bedroom 2                                           | 11.4sq.m       | 11.7sq.m  |  |
|                                                     | 7.1sq.m        | 8.3sq.m   |  |
| Agg.<br>Bedroom<br>Area                             | 31.5sq.m       | 33.8sq.m  |  |
| Agg. Storage                                        | 9sq.m          | 12.9sq.m  |  |
| Private Open<br>Space                               | 9sq.m          | 9.38sq.m  |  |
| Dual Aspect                                         |                | YES       |  |
| Floor area<br>10% greater<br>than min floor<br>area |                | YES       |  |