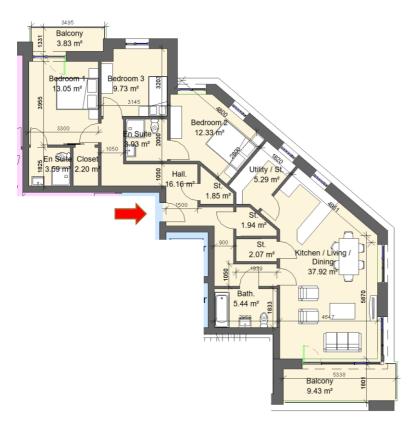

| Sector 6a & 6b                                      |                |           |  |
|-----------------------------------------------------|----------------|-----------|--|
| Block 1, Apartment 11, 22, 34, 46, 58               |                |           |  |
| 3 Bed 5 Perso                                       | 3 Bed 5 Person |           |  |
| Total Area                                          | Min. req. area | Proposed  |  |
| Total<br>Apartment<br>Area                          | 90sq.m         | 112.9sq.m |  |
| Total Kitchen<br>/ Living /<br>Dining               | 34sq.m         | 35.3sq.m  |  |
| Bedroom 1                                           | 13sq.m         | 13.8sq.m  |  |
| Bedroom 2                                           | 11.4sq.m       | 11.7sq.m  |  |
|                                                     | 7.1sq.m        | 8.3sq.m   |  |
| Agg.<br>Bedroom<br>Area                             | 31.5sq.m       | 33.8sq.m  |  |
| Agg. Storage                                        | 9sq.m          | 12.9sq.m  |  |
| Private Open<br>Space                               | 9sq.m          | 9.38sq.m  |  |
| Dual Aspect                                         |                | YES       |  |
| Floor area<br>10% greater<br>than min floor<br>area |                | YES       |  |