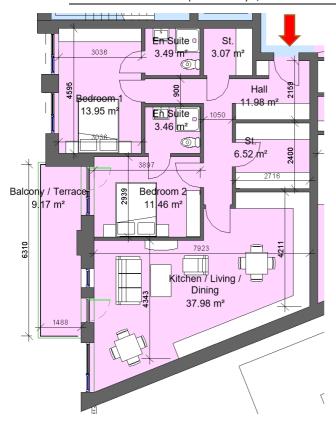

<sup>\*</sup>Refer to Housing Quality Statement for individual apartment floor area calculations

| Sector 6a & 6                              | Sector 6a & 6b                        |          |  |  |
|--------------------------------------------|---------------------------------------|----------|--|--|
| Block 3, Apart                             | Block 3, Apartment 11, 23, 35, 47, 59 |          |  |  |
| 2 Bed 4 Perso                              | n                                     |          |  |  |
| Total Area                                 | Min. req. area                        | Proposed |  |  |
| Total<br>Apartment<br>Area                 | 73sq.m                                | 96.3sq.m |  |  |
| Total Kitchen / Living / Dining            | 30sq.m                                | 35sq.m   |  |  |
| Bedroom 1                                  | 13sq.m                                | 13.8sq.m |  |  |
| Bedroom 2                                  | 11.4sq.m                              | 11.9sq.m |  |  |
| Agg.<br>Bedroom<br>Area                    | 24.4sq.m                              | 25.7sq.m |  |  |
| Agg. Storage                               | 6sq.m                                 | 7.68sq.m |  |  |
| Private Open<br>Space                      | 7sq.m                                 | 9.1sq.m  |  |  |
| Dual Aspect                                |                                       | NO       |  |  |
| Floor area 10% greater than min floor area |                                       | YES      |  |  |