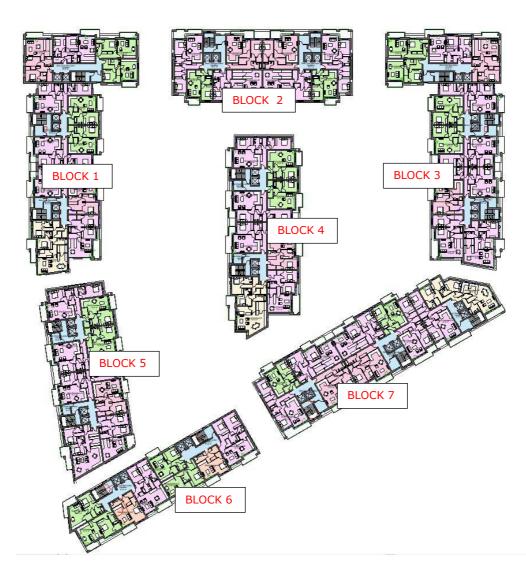

VAT Registration No 3190919G

Sector 6a & 6b

| Block 1, Apartment 1, 12, 24, 36, 48<br>Block 3, Apartment 4, 15, 27, 39, 51, 63 |                |          |
|----------------------------------------------------------------------------------|----------------|----------|
| 2 Bed 3 Perso                                                                    | n              |          |
| Total Area                                                                       | Min. req. area | Proposed |
| Total<br>Apartment<br>Area                                                       | 63sq.m         | 78.4sq.m |
| Total Kitchen<br>/ Living /<br>Dining                                            | 28sq.m         | 31.9sq.m |
| Bedroom 1                                                                        | 13sq.m         | 13.sq.m  |
| Bedroom 2                                                                        | 7.1sq.m        | 8.9sq.m  |
| Agg.<br>Bedroom<br>Area                                                          | 20.1sq.m       | 21.9sq.m |
| Agg. Storage                                                                     | 5sq.m          | 5.3sq.m  |
| Private Open<br>Space                                                            | 6sq.m          | 7.34sq.m |
| Dual Aspect                                                                      |                | YES      |
| Floor area<br>10% greater<br>than<br>minimum<br>floor area?                      |                | YES      |

| Block 1, Apartment 2, 13, 25, 37, 49<br>Block 3, Apartment 3, 14, 26, 38, 50, 62 |                |          |
|----------------------------------------------------------------------------------|----------------|----------|
| 2 Bed 4 Person                                                                   |                |          |
| Total Area                                                                       | Min. req. area | Proposed |
| Total<br>Apartment<br>Area                                                       | 73sq.m         | 79.4sq.m |
| Total Kitchen / Living / Dining                                                  | 30sq.m         | 31.9sq.m |
| Bedroom 1                                                                        | 13sq.m         | 13.1sq.m |
| Bedroom 2                                                                        | 11.4sq.m       | 11.6sq.m |
| Agg.<br>Bedroom<br>Area                                                          | 24.4sq.m       | 24.7sq.m |
| Agg. Storage                                                                     | 6sq.m          | 6sq.m    |
| Private Open<br>Space                                                            | 7sq.m          | 8.19sq.m |
|                                                                                  |                |          |
| Dual Aspect                                                                      |                | NO       |
| Floor area 10% greater than minimum floor area?                                  |                | NO       |

<sup>\*</sup>Some units are mirrored / handed

<sup>\*</sup>Refer to Housing Quality Statement for individual apartment floor area calculations

| Sector 6a & 6b  Block 1, Apartment 3, 14, 26, 38, 50  Block 3, Apartment 1, 12, 24, 36, 48, 60  1 Bed 2 Person |                |          |
|----------------------------------------------------------------------------------------------------------------|----------------|----------|
| Total Area                                                                                                     | Min. req. area | Proposed |
| Total<br>Apartment<br>Area                                                                                     | 45sq.m         | 53.7sq.m |
| Total Kitchen<br>/ Living /<br>Dining                                                                          | 23sq.m         | 25.9sq.m |
| Bedroom 1                                                                                                      | 11.4sq.m       | 13.2sq.m |
| Agg. Storage                                                                                                   | 3sq.m          | 3.2sq.m  |
| Private Open<br>Space                                                                                          | 5sq.m          | 7.16sq.m |
| Dual Aspect                                                                                                    |                | YES      |
| Floor area 10% greater than minimum floor area?                                                                |                | YES      |

| Sector 6a & 6b                                                                   |                |          |  |
|----------------------------------------------------------------------------------|----------------|----------|--|
| Block 1, Apartment 4, 15, 27, 39, 51<br>Block 3, Apartment 2, 13, 25, 37, 49, 61 |                |          |  |
| 1 Bed 2 Person                                                                   |                |          |  |
| Total Area                                                                       | Min. req. area | Proposed |  |
| Total<br>Apartment<br>Area                                                       | 45sq.m         | 56.4sq.m |  |
| Total Kitchen<br>/ Living /<br>Dining                                            | 23sq.m         | 25.6sq.m |  |
| Bedroom 1                                                                        | 11.4sq.m       | 12.2sq.m |  |
| Agg. Storage                                                                     | 3sq.m          | 4.6sq.m  |  |
| Private Open<br>Space                                                            | 5sq.m          | 5.1sq.m  |  |
|                                                                                  |                |          |  |
| Dual Aspect                                                                      |                | YES      |  |
| Floor area<br>10% greater<br>than<br>minimum<br>floor area?                      |                | YES      |  |
|                                                                                  |                |          |  |

<sup>\*</sup>Some units are mirrored / handed

<sup>\*</sup>Refer to Housing Quality Statement for individual apartment floor area calculations

Block 1, Apartment 5, 7, 9, 16, 18, 20, 28, 30, 32, 40, 42, 44, 52, 54, 56
Block 3, Apartment 7, 9, 17, 19, 21, 29, 31, 33, 41, 43, 45, 53, 55, 57
Block 4 Apartment 4, 5, 10, 12, 18, 20, 26, 28, 34, 36, 42, 44
Block 5 Apartment 3, 5, 11, 12, 18, 20, 26, 28, 34, 36

#### 2 Bed 4 Person

| Total Area     | Min rog area   | Dropocod |
|----------------|----------------|----------|
| тосат Агеа     | Min. req. area | Proposed |
| Total          | 73sq.m         | 87.2sq.m |
| Apartment      |                |          |
| Area           |                |          |
| Total Kitchen  | 30sq.m         | 31sq.m   |
| / Living /     |                |          |
| Dining         |                |          |
| Bedroom 1      | 13sq.m         | 15.8sq.m |
| Bedroom 2      | 11.4sq.m       | 11.6sq.m |
| Agg.           | 24.4sq.m       | 27.4sq.m |
| Bedroom        |                |          |
| Area           |                |          |
| Agg. Storage   | 6sq.m          | 6.2sq.m  |
| Private Open   | 7sq.m          | 7.45sq.m |
| Space          |                |          |
| Dual Aspect    |                | YES      |
| Floor area     |                | YES      |
| 10% greater    |                |          |
| than min floor |                |          |
| area?          |                |          |

#### Sector 6a & 6b

Block 1, Apartment 6, 8

Block 2, Apartment 2, 6, 8, 9, 14, 17, 22, 25, 30, 33, 38

Block 3, Apartment 6

Block 4, Apartment 2, 4

Block 5, Apartment 2, 4

Block 7, Apartment 2, 4

#### 1 Bed 2 Person

| Total Area    | Min. req. area | Proposed |
|---------------|----------------|----------|
| Total         | 45sq.m         | 51.3sq.m |
| Apartment     |                |          |
| Area          |                |          |
| Total Kitchen | 23sq.m         | 24.1sq.m |
| / Living /    |                |          |
| Dining        |                |          |
| Bedroom 1     | 11.4sq.m       | 11.5sq.m |
| Agg. Storage  | 3sq.m          | 3.2sq.m  |
| Private Open  | 5sq.m          | 5.61sq.m |
| Space         |                |          |
| Dual Aspect   |                | NO       |
| Floor area    |                | YES      |
| 10% greater   |                |          |
| than min.     |                |          |
| floor area    |                |          |

Bedroom

1050

Bath 4.36 m<sup>2</sup>

5.61 m<sup>2</sup>

3625

Klichen / Living Dining 24.15 m²

<sup>\*</sup>Refer to Housing Quality Statement for individual apartment floor area calculations

|                                                                                                                                                                                                                      | BALNS-CCH-UU-ZZ-REP-A-Z41 P3 Warch 2022 |                |                                                      |
|----------------------------------------------------------------------------------------------------------------------------------------------------------------------------------------------------------------------|-----------------------------------------|----------------|------------------------------------------------------|
|                                                                                                                                                                                                                      | Sector 6a & 6b                          |                |                                                      |
| Block 1, Apartment 17, 19, 29, 31, 53, 55  Block 3, Apartment 16, 18, 28, 30, 52, 54  Block 4, Apartment 9, 11, 17, 19, 25 35, 41, 43  Block 5, Apartment 9, 11, 17, 19, 25 35  Block 7, Apartment 9, 14, 19, 24, 34 |                                         |                | 8, 30, 40, 42,<br>19, 25, 27, 33,<br>19, 25, 27, 33, |
|                                                                                                                                                                                                                      | 1 Bed 2 Perso                           |                |                                                      |
|                                                                                                                                                                                                                      | Total Area                              | Min. req. area | Proposed                                             |
|                                                                                                                                                                                                                      | Total<br>Apartment<br>Area              | 45sq.m         | 57.7sq.m                                             |
|                                                                                                                                                                                                                      | Total Kitchen<br>/ Living /<br>Dining   | 23sq.m         | 26.9sq.m                                             |
|                                                                                                                                                                                                                      | Bedroom 1                               | 11.4sq.m       | 12.6sq.m                                             |
|                                                                                                                                                                                                                      | Agg. Storage                            | 3sq.m          | 5.2sq.m                                              |
|                                                                                                                                                                                                                      | Private Open<br>Space                   | 5sq.m          | 5.94sq.m                                             |
|                                                                                                                                                                                                                      | Dual Aspect                             |                | NO                                                   |
|                                                                                                                                                                                                                      | Floor area                              |                | YES                                                  |

greater

min.

10%

than

floor area?

Block 1, Apartment 21, 33, 24, 45, 57 Block 2, Apartment 4, 10, 12, 18, 20, 26, 28, 34, 36

Block 3, Apartment 20, 32, 44, 56

Block 4, Apartment 13, 21, 29, 37, 45

Block 5, Apartment 13, 21, 29, 37

#### 2 Bed 3 Person

| Total Area    | Min. req. area | Proposed |
|---------------|----------------|----------|
| Total         | 63sq.m         | 69.5sq.m |
| Apartment     |                |          |
| Area          |                |          |
| Total Kitchen | 28sq.m         | 28.4sq.m |
| / Living /    |                |          |
| Dining        |                |          |
| Bedroom 1     | 13sq.m         | 13.7sq.m |
| Bedroom 2     | 7.1sq.m        | 7.3sq.m  |
| Agg.          | 20.1sq.m       | 21sq.m   |
| Bedroom       |                |          |
| Area          |                |          |
| Agg. Storage  | 5sq.m          | 5.1sq.m  |
| Private Open  | 6sq.m          | 9.04sq.m |
| Space         |                |          |
| Dual Aspect   |                | NO       |
| Floor area    |                | YES      |
| 10% greater   |                |          |
| than min.     |                |          |
| floor area    |                |          |

| Sector 6a & 6b                                                                                                     |                |          |
|--------------------------------------------------------------------------------------------------------------------|----------------|----------|
| Block 1, Apartment 23, 35, 47, 59<br>Block 3, Apartment 22, 34, 46, 58<br>Block 4, Apartment 7, 15, 23, 31, 39, 47 |                |          |
| 2 Bed 4 Perso                                                                                                      | n              |          |
| Total Area                                                                                                         | Min. req. area | Proposed |
| Total<br>Apartment<br>Area                                                                                         | 73sq.m         | 79.6sq.m |
| Total Kitchen / Living / Dining                                                                                    | 30sq.m         | 30.2sq.m |
| Bedroom 1                                                                                                          | 13sq.m         | 14.9sq.m |
| Bedroom 2                                                                                                          | 11.4sq.m       | 14.9sq.m |
| Agg.<br>Bedroom<br>Area                                                                                            | 24.4sq.m       | 29.8sq.m |
| Agg. Storage                                                                                                       | 6sq.m          | 7.1sq.m  |
| Private Open<br>Space                                                                                              | 7sq.m          | 7.43sq.m |
| Dual Aspect                                                                                                        |                | YES      |
| Floor area 10% greater than minimum floor area?                                                                    |                | NO       |

| Sector 6a & 6b                                      |                |           |  |
|-----------------------------------------------------|----------------|-----------|--|
| Block 1, Apartment 11, 22, 34, 46, 58               |                |           |  |
| 3 Bed 5 Perso                                       | 3 Bed 5 Person |           |  |
| Total Area                                          | Min. req. area | Proposed  |  |
| Total<br>Apartment<br>Area                          | 90sq.m         | 112.9sq.m |  |
| Total Kitchen<br>/ Living /<br>Dining               | 34sq.m         | 35.3sq.m  |  |
| Bedroom 1                                           | 13sq.m         | 13.8sq.m  |  |
| Bedroom 2                                           | 11.4sq.m       | 11.7sq.m  |  |
|                                                     | 7.1sq.m        | 8.3sq.m   |  |
| Agg.<br>Bedroom<br>Area                             | 31.5sq.m       | 33.8sq.m  |  |
| Agg. Storage                                        | 9sq.m          | 12.9sq.m  |  |
| Private Open<br>Space                               | 9sq.m          | 9.38sq.m  |  |
| Dual Aspect                                         |                | YES       |  |
| Floor area<br>10% greater<br>than min floor<br>area |                | YES       |  |

### Sector 6a & 6b Block 2, Apartment 1, 7, 8, 15, 16, 22, 24, 31, 32, 39

#### 2 Bed 4 Person

| Total Area     | Min. req. area | Proposed |  |
|----------------|----------------|----------|--|
| Total          | 73sq.m         | 82.1sq.m |  |
| Apartment      |                |          |  |
| Area           |                |          |  |
| Total Kitchen  | 30sq.m         | 30sq.m   |  |
| / Living /     |                |          |  |
| Dining         |                |          |  |
| Bedroom 1      | 13sq.m         | 13sq.m   |  |
| Bedroom 2      | 11.4sq.m       | 12.5sq.m |  |
| Agg.           | 24.4sq.m       | 25.5sq.m |  |
| Bedroom        |                |          |  |
| Area           |                |          |  |
| Agg. Storage   | 6sq.m          | 6.8sq.m  |  |
| Private Open   | 7sq.m          | 12.1sq.m |  |
| Space          |                |          |  |
| Dual Aspect    |                | YES      |  |
| Floor area     |                | YES      |  |
| 10% greater    |                |          |  |
| than min floor |                |          |  |
| area           |                |          |  |

#### Sector 6a & 6b

Block 2, Apartment 3, 5, 11, 13, 19, 21, 27, 29, 35, 37

#### 2 Bed 4 Person

| Total Area     | Min. req. area | Proposed |
|----------------|----------------|----------|
| Total          | 73sq.m         | 80.6sq.m |
| Apartment      |                |          |
| Area           |                |          |
| Total Kitchen  | 30sq.m         | 31.1sq.m |
| / Living /     |                |          |
| Dining         |                |          |
| Bedroom 1      | 13sq.m         | 13.2sq.m |
| Bedroom 2      | 11.4sq.m       | 11.9sq.m |
| Agg.           | 24.4sq.m       | 25.1sq.m |
| Bedroom        |                |          |
| Area           |                |          |
| Agg. Storage   | 6sq.m          | 8.53sq.m |
| Private Open   | 7sq.m          | 7.59sq.m |
| Space          |                |          |
| Dual Aspect    |                | NO       |
| Floor area     |                | YES      |
| 10% greater    |                |          |
| than min floor |                |          |
| area           |                | 1        |

<sup>\*</sup>Refer to Housing Quality Statement for individual apartment floor area calculations

| Sector 6a & 6                              | Sector 6a & 6b                        |          |  |  |
|--------------------------------------------|---------------------------------------|----------|--|--|
| Block 3, Apart                             | Block 3, Apartment 11, 23, 35, 47, 59 |          |  |  |
| 2 Bed 4 Perso                              | n                                     |          |  |  |
| Total Area                                 | Min. req. area                        | Proposed |  |  |
| Total<br>Apartment<br>Area                 | 73sq.m                                | 96.3sq.m |  |  |
| Total Kitchen / Living / Dining            | 30sq.m                                | 35sq.m   |  |  |
| Bedroom 1                                  | 13sq.m                                | 13.8sq.m |  |  |
| Bedroom 2                                  | 11.4sq.m                              | 11.9sq.m |  |  |
| Agg.<br>Bedroom<br>Area                    | 24.4sq.m                              | 25.7sq.m |  |  |
| Agg. Storage                               | 6sq.m                                 | 7.68sq.m |  |  |
| Private Open<br>Space                      | 7sq.m                                 | 9.1sq.m  |  |  |
| Dual Aspect                                |                                       | NO       |  |  |
| Floor area 10% greater than min floor area |                                       | YES      |  |  |

| Sector 6a & 6  | b              |          |
|----------------|----------------|----------|
| Block 3, Apart | tment 5        |          |
| 1 Bed 2 Perso  |                |          |
|                |                |          |
| Total Area     | Min. req. area | Proposed |
| Total          | 45sq.m         | 66.7sq.m |
| Apartment      |                |          |
| Area           |                |          |
| Total Kitchen  | 23sq.m         | 31sq.m   |
| / Living /     |                |          |
| Dining         |                |          |
| Bedroom 1      | 11.4sq.m       | 11.6sq.m |
| Agg. Storage   | 3sq.m          | 6.2sq.m  |
| Private Open   | 5sq.m          | 7.45sq.m |
| Space          |                |          |
| Dual Aspect    |                | NO       |
| Floor area     |                | YES      |
| 10% greater    |                |          |
| than min.      |                |          |
| floor area?    |                |          |

<sup>\*</sup>Refer to Housing Quality Statement for individual apartment floor area calculations

| Sector 6a & 6b                                      |                                          |           |  |  |
|-----------------------------------------------------|------------------------------------------|-----------|--|--|
| Block 4, Apart                                      | Block 4, Apartment 6, 14, 22, 30, 38, 46 |           |  |  |
| 3 Bed 5 Perso                                       | n                                        |           |  |  |
| Total Area                                          | Min. req. area                           | Proposed  |  |  |
| Total<br>Apartment<br>Area                          | 90sq.m                                   | 118.2sq.m |  |  |
| Total Kitchen<br>/ Living /<br>Dining               | 34sq.m                                   | 35.5sq.m  |  |  |
| Bedroom 1                                           | 13sq.m                                   | 14.9sq.m  |  |  |
| Bedroom 2                                           | 11.4sq.m                                 | 11.7sq.m  |  |  |
|                                                     | 7.1sq.m                                  | 8.6sq.m   |  |  |
| Agg.<br>Bedroom<br>Area                             | 31.5sq.m                                 | 35.2sq.m  |  |  |
| Agg. Storage                                        | 9sq.m                                    | 13.5sq.m  |  |  |
| Private Open<br>Space                               | 9sq.m                                    | 9.44sq.m  |  |  |
| Dual Aspect                                         |                                          | YES       |  |  |
| Floor area<br>10% greater<br>than min floor<br>area |                                          | YES       |  |  |

| Sector 6a & 6b                                                                   |                |          |  |
|----------------------------------------------------------------------------------|----------------|----------|--|
| Block 4, Apartment 1, 8, 16, 24, 32, 40,<br>Block 5, Apartment 1, 8, 16, 24, 32, |                |          |  |
| 2 Bed 4 Perso                                                                    | n              |          |  |
| Total Area                                                                       | Min. req. area | Proposed |  |
| Total<br>Apartment<br>Area                                                       | 73sq.m         | 88.9sq.m |  |
| Total Kitchen / Living / Dining                                                  | 30sq.m         | 32.4sq.m |  |
| Bedroom 1                                                                        | 13sq.m         | 15.5sq.m |  |
| Bedroom 2                                                                        | 11.4sq.m       | 11.7sq.m |  |
| Agg.<br>Bedroom<br>Area                                                          | 24.4sq.m       | 27.3sq.m |  |
| Agg. Storage                                                                     | 6sq.m          | 6.2sq.m  |  |
| Private Open<br>Space                                                            | 7sq.m          | 7.7sq.m  |  |
| Dual Aspect                                                                      |                | YES      |  |
| Floor area<br>10% greater<br>than min floor<br>area                              |                | YES      |  |

| Sector 6a & 6b                                      |                                              |          |  |
|-----------------------------------------------------|----------------------------------------------|----------|--|
| Block 5, Apart                                      | Block 5, Apartment 6, 14, 22, 24, 32, 30, 38 |          |  |
| 2 Bed 4 Perso                                       | n                                            |          |  |
| Total Area                                          | Min. req. area                               | Proposed |  |
| Total<br>Apartment<br>Area                          | 73sq.m                                       | 96.9sq.m |  |
| Total Kitchen<br>/ Living /<br>Dining               | 30sq.m                                       | 38.4sq.m |  |
| Bedroom 1                                           | 13sq.m                                       | 13.9sq.m |  |
| Bedroom 2                                           | 11.4sq.m                                     | 11.4sq.m |  |
| Agg.<br>Bedroom<br>Area                             | 24.4sq.m                                     | 25.3sq.m |  |
| Agg. Storage                                        | 6sq.m                                        | 9.6 sq.m |  |
| Private Open<br>Space                               | 7sq.m                                        | 9.17sq.m |  |
| Dual Aspect                                         |                                              | NO       |  |
| Floor area<br>10% greater<br>than min floor<br>area |                                              | YES      |  |

| Sector 6a & 6b                                      |                                           |          |  |  |
|-----------------------------------------------------|-------------------------------------------|----------|--|--|
| Block 5, Apart                                      | Block 5, Apartment 7, 15, 23, 24, 31, 39, |          |  |  |
| 2 Bed 4 Perso                                       | n                                         |          |  |  |
| Total Area                                          | Min. req. area                            | Proposed |  |  |
| Total<br>Apartment<br>Area                          | 73sq.m                                    | 79.8sq.m |  |  |
| Total Kitchen<br>/ Living /<br>Dining               | 30sq.m                                    | 30.7sq.m |  |  |
| Bedroom 1                                           | 13sq.m                                    | 13sq.m   |  |  |
| Bedroom 2                                           | 11.4sq.m                                  | 11.4sq.m |  |  |
| Agg.<br>Bedroom<br>Area                             | 24.4sq.m                                  | 24.4sq.m |  |  |
| Agg. Storage                                        | 6sq.m                                     | 6.1sq.m  |  |  |
| Private Open<br>Space                               | 7sq.m                                     | 7.4sq.m  |  |  |
| Dual Aspect                                         |                                           | NO       |  |  |
| Floor area<br>10% greater<br>than min floor<br>area |                                           | NO       |  |  |

<sup>\*</sup>Some units are mirrored / handed

<sup>\*</sup>Refer to Housing Quality Statement for individual apartment floor area calculations

| Sector 6a & 6b                               |                       |          |  |  |
|----------------------------------------------|-----------------------|----------|--|--|
| , ,                                          | Block 1, Apartment 10 |          |  |  |
| 1 Bed 2 Perso                                | n                     |          |  |  |
| Total Area                                   | Min. req. area        | Proposed |  |  |
| Total<br>Apartment<br>Area                   | 45sq.m                | 53.9sq.m |  |  |
| Total Kitchen<br>/ Living /<br>Dining        | 23sq.m                | 24.3sq.m |  |  |
| Bedroom 1                                    | 11.4sq.m              | 13sq.m   |  |  |
| Agg. Storage                                 | 3sq.m                 | 3.9 sq.m |  |  |
| Private Open<br>Space                        | 5sq.m                 | 7.94sq.m |  |  |
| Dual Aspect                                  |                       | NO       |  |  |
| Floor area 10% greater than min. floor area? |                       | YES      |  |  |

| Block 7, Apartment 10, 12, 20, 22, 30, 32, 40, 42   |                |          |  |
|-----------------------------------------------------|----------------|----------|--|
| 2 Bed 4 Perso                                       | n              |          |  |
| Total Area                                          | Min. req. area | Proposed |  |
| Total<br>Apartment<br>Area                          | 73sq.m         | 91.7sq.m |  |
| Total Kitchen<br>/ Living /<br>Dining               | 30sq.m         | 30.9sq.m |  |
| Bedroom 1                                           | 13sq.m         | 14.8sq.m |  |
| Bedroom 2                                           | 11.4sq.m       | 13.2sq.m |  |
| Agg.<br>Bedroom<br>Area                             | 24.4sq.m       | 28sq.m   |  |
| Agg. Storage                                        | 6sq.m          | 10.6sq.m |  |
| Private Open<br>Space                               | 7sq.m          | 7.34sq.m |  |
| Dual Aspect                                         |                | NO       |  |
| Floor area<br>10% greater<br>than min floor<br>area |                | YES      |  |

#### Sector 6a & 6b Block 7, Apartment 3, 11, 13, 21, 23, 31, 33, 41, 43 2 Bed 3 Person **Total Area** Min. req. area **Proposed** 63sq.m Total 79.4sq.m Apartment Area Total Kitchen 28sq.m 30.5sq.m / Living / Dining Bedroom 1 13sq.m 13.7sq.m Bedroom 2 7.1sq.m 7.1sq.m Agg. 20.1sq.m 20.8sq.m Bedroom Area Agg. Storage 5sq.m 6.7sq.m Private Open 6sq.m 6.19sq.m Space **Dual Aspect** NO Floor area YES 10% greater

than

floor area

min.

| Sector 6a & 6b                                                             |                |           |  |
|----------------------------------------------------------------------------|----------------|-----------|--|
| Block 7, Apartment 1, 5, 8, 15, 16, 18, 25, 26, 28, 35, 36, 39, 45, 46, 48 |                |           |  |
| 2 Bed 4 Perso                                                              | n              |           |  |
| Total Area                                                                 | Min. req. area | Proposed  |  |
| Total<br>Apartment<br>Area                                                 | 73sq.m         | 82.3 sq.m |  |
| Total Kitchen<br>/ Living /<br>Dining                                      | 30sq.m         | 30.9sq.m  |  |
| Bedroom 1                                                                  | 13sq.m         | 13sq.m    |  |
| Bedroom 2                                                                  | 11.4sq.m       | 11.5sq.m  |  |
| Agg.<br>Bedroom<br>Area                                                    | 24.4sq.m       | 24.8sq.m  |  |
| Agg. Storage                                                               | 6sq.m          | 6.6sq.m   |  |
| Private Open<br>Space                                                      | 7sq.m          | 7.02sq.m  |  |
| Dual Aspect                                                                |                | YES       |  |
| Floor area<br>10% greater<br>than min floor<br>area                        |                | YES       |  |

<sup>\*</sup>Some units are mirrored / handed

<sup>\*</sup>Refer to Housing Quality Statement for individual apartment floor area calculations

| Sector 6a & 6b<br>Block 7, Apartment 17, 27, 37, 47, 49 |                |           |
|---------------------------------------------------------|----------------|-----------|
|                                                         |                |           |
| Total Area                                              | Min. req. area | Proposed  |
| Total<br>Apartment<br>Area                              | 90sq.m         | 120.9sq.m |
| Total Kitchen<br>/ Living /<br>Dining                   | 34sq.m         | 37.9sq.m  |
| Bedroom 1                                               | 13sq.m         | 13sq.m    |
| Bedroom 2                                               | 11.4sq.m       | 12.3sq.m  |
|                                                         | 7.1sq.m        | 9.7sq.m   |
| Agg.<br>Bedroom<br>Area                                 | 31.5sq.m       | 35sq.m    |
| Agg. Storage                                            | 9sq.m          | 13.3sq.m  |
| Private Open<br>Space                                   | 9sq.m          | 13.3sq.m  |
| Dual Aspect                                             |                | YES       |
| Floor area<br>10% greater<br>than min floor<br>area     |                | YES       |

| Sector 6a & 6b                                      |                |          |  |
|-----------------------------------------------------|----------------|----------|--|
| Block 7, Apartment 6                                |                |          |  |
| 3 Bed 5 Perso                                       | n              |          |  |
| Total Area                                          | Min. req. area | Proposed |  |
| Total<br>Apartment<br>Area                          | 90sq.m         | 93.5sq.m |  |
| Total Kitchen / Living / Dining                     | 34sq.m         | 34.1sq.m |  |
| Bedroom 1                                           | 13sq.m         | 13.3sq.m |  |
| Bedroom 2                                           | 11.4sq.m       | 11.5sq.m |  |
|                                                     | 7.1sq.m        | 8.3sq.m  |  |
| Agg.<br>Bedroom<br>Area                             | 31.5sq.m       | 33.1sq.m |  |
| Agg. Storage                                        | 9sq.m          | 9.3sq.m  |  |
| Private Open<br>Space                               | 9sq.m          | 9.11sq.m |  |
| Dual Aspect                                         |                | YES      |  |
| Floor area<br>10% greater<br>than min floor<br>area |                | NO       |  |

<sup>\*</sup>Some units are mirrored / handed

<sup>\*</sup>Refer to Housing Quality Statement for individual apartment floor area calculations

| Sector 6a & 6b                             |                |          |  |  |
|--------------------------------------------|----------------|----------|--|--|
| Block 7, Apartment 7                       |                |          |  |  |
| 2 Bed 4 Perso                              | 2 Bed 4 Person |          |  |  |
| Total Area                                 | Min. req. area | Proposed |  |  |
| Total<br>Apartment<br>Area                 | 73sq.m         | 97.6sq.m |  |  |
| Total Kitchen<br>/ Living /<br>Dining      | 30sq.m         | 35.9sq.m |  |  |
| Bedroom 1                                  | 13sq.m         | 13.3sq.m |  |  |
| Bedroom 2                                  | 11.4sq.m       | 11.8sq.m |  |  |
| Agg.<br>Bedroom<br>Area                    | 24.4sq.m       | 25.1Sq.m |  |  |
| Agg. Storage                               | 6sq.m          | 11.1sq.m |  |  |
| Private Open<br>Space                      | 7sq.m          | 7.77sq.m |  |  |
| Dual Aspect                                |                | YES      |  |  |
| Floor area 10% greater than min floor area |                | YES      |  |  |

| Sector 6a & 6b                               |                |          |
|----------------------------------------------|----------------|----------|
| Block 6, Apartment 2, 9, 17, 25, 33          |                |          |
| 1 Bed 2 Perso                                | n              |          |
| Total Area                                   | Min. req. area | Proposed |
| Total<br>Apartment<br>Area                   | 45sq.m         | 60sq.m   |
| Total Kitchen / Living / Dining              | 23sq.m         | 27.2sq.m |
| Bedroom 1                                    | 11.4sq.m       | 16.2sq.m |
| Agg. Storage                                 | 3sq.m          | 3.7 sq.m |
| Private Open<br>Space                        | 5sq.m          | 5.14sq.m |
| Dual Aspect                                  |                | YES      |
| Floor area 10% greater than min. floor area? |                | YES      |

<sup>\*</sup>Some units are mirrored / handed

<sup>\*</sup>Refer to Housing Quality Statement for individual apartment floor area calculations

| Sector 6a & 6b                               |                |           |
|----------------------------------------------|----------------|-----------|
| Block 6, Apartment 1, 8, 16, 24, 32          |                |           |
| 1 Bed 2 Perso                                | n              |           |
| Total Area                                   | Min. req. area | Proposed  |
| Total<br>Apartment<br>Area                   | 45sq.m         | 53.4sq.m  |
| Total Kitchen / Living / Dining              | 23sq.m         | 23.3 sq.m |
| Bedroom 1                                    | 11.4sq.m       | 11.8sq.m  |
| Agg. Storage                                 | 3sq.m          | 3.7 sq.m  |
| Private Open<br>Space                        | 5sq.m          | 9.2sq.m   |
| Dual Aspect                                  |                | NO        |
| Floor area 10% greater than min. floor area? |                | YES       |

| Sector 6a & 6b                                      |                |          |
|-----------------------------------------------------|----------------|----------|
| Block 6, Apartment 3, 11, 19, 27, 35                |                |          |
| 2 Bed 4 Perso                                       | n              |          |
| Total Area                                          | Min. req. area | Proposed |
| Total<br>Apartment<br>Area                          | 73sq.m         | 87.9sq.m |
| Total Kitchen / Living / Dining                     | 30sq.m         | 35.5sq.m |
| Bedroom 1                                           | 13sq.m         | 14sq.m   |
| Bedroom 2                                           | 11.4sq.m       | 12.5sq.m |
| Agg.<br>Bedroom<br>Area                             | 24.4sq.m       | 26.5Sq.m |
| Agg. Storage                                        | 6sq.m          | 6.2sq.m  |
| Private Open<br>Space                               | 7sq.m          | 7.4sq.m  |
| Dual Aspect                                         |                | YES      |
| Floor area<br>10% greater<br>than min floor<br>area |                | YES      |

- \*Some units are mirrored / handed
- \*Refer to Housing Quality Statement for individual apartment floor area calculations

| Sector 6a & 6b                                    |                  |           |  |
|---------------------------------------------------|------------------|-----------|--|
| Block 6, Apartment 10, 18, 26, 34                 |                  |           |  |
| Studio Apartn                                     | Studio Apartment |           |  |
| Total Area                                        | Min. req. area   | Proposed  |  |
| Total<br>Apartment<br>Area                        | 37sq.m           | 53.4sq.m  |  |
| Total Kitchen<br>/ Living /<br>Dining/<br>Bedroom | 30sq.m           | 34.7 sq.m |  |
| Agg. Storage                                      | 3sq.m            | 4 sq.m    |  |
| Private Open<br>Space                             | 4sq.m            | 5.9sq.m   |  |
| Dual Aspect                                       |                  | NO        |  |
| Floor area 10% greater than min. floor area?      |                  | YES       |  |

| Sector 6a & 6b                               |                |           |  |
|----------------------------------------------|----------------|-----------|--|
| Block 6, Apartment 4, 12, 20, 28, 36         |                |           |  |
| 1 Bed 2 Perso                                | n              |           |  |
| Total Area                                   | Min. req. area | Proposed  |  |
| Total<br>Apartment<br>Area                   | 45sq.m         | 52.1sq.m  |  |
| Total Kitchen / Living / Dining              | 23sq.m         | 25.3 sq.m |  |
| Bedroom 1                                    | 11.4sq.m       | 11.4sq.m  |  |
| Agg. Storage                                 | 3sq.m          | 4 sq.m    |  |
| Private Open<br>Space                        | 5sq.m          | 5.98sq.m  |  |
| Dual Aspect                                  |                | NO        |  |
| Floor area 10% greater than min. floor area? |                | YES       |  |

<sup>\*</sup>Some units are mirrored / handed

<sup>\*</sup>Refer to Housing Quality Statement for individual apartment floor area calculations

| Sector 6a & 6b<br>Block 6, Apartment 5, 13, 21, 29, 37 |                |           |
|--------------------------------------------------------|----------------|-----------|
|                                                        |                |           |
| Total Area                                             | Min. req. area | Proposed  |
| Total<br>Apartment<br>Area                             | 45sq.m         | 53.6sq.m  |
| Total Kitchen<br>/ Living /<br>Dining                  | 23sq.m         | 23.1 sq.m |
| Bedroom 1                                              | 11.4sq.m       | 11.9sq.m  |
| Agg. Storage                                           | 3sq.m          | 3.9 sq.m  |
| Private Open<br>Space                                  | 5sq.m          | 5.25sq.m  |
| Dual Aspect                                            |                | NO        |
| Floor area 10% greater than min. floor area?           |                | YES       |

| Sector 6a & 6b                                    |                |           |  |
|---------------------------------------------------|----------------|-----------|--|
| Block 6, Apartment 6, 14, 22, 30, 38              |                |           |  |
| Studio Apartn                                     | nent           |           |  |
| Total Area                                        | Min. req. area | Proposed  |  |
| Total<br>Apartment<br>Area                        | 37sq.m         | 49.2 sq.m |  |
| Total Kitchen<br>/ Living /<br>Dining/<br>Bedroom | 30sq.m         | 30.1 sq.m |  |
| Agg. Storage                                      | 3sq.m          | 3.7 sq.m  |  |
| Private Open<br>Space                             | 4sq.m          | 6.58sq.m  |  |
| Dual Aspect                                       |                | NO        |  |
| Floor area 10% greater than min. floor area?      |                | YES       |  |

<sup>\*</sup>Some units are mirrored / handed

<sup>\*</sup>Refer to Housing Quality Statement for individual apartment floor area calculations

| Sector 6a & 6b<br>Block 6, Apartment 7, 15, 23, 31. 39 |                |          |
|--------------------------------------------------------|----------------|----------|
|                                                        |                |          |
| Total Area                                             | Min. req. area | Proposed |
| Total<br>Apartment<br>Area                             | 73sq.m         | 90.9sq.m |
| Total Kitchen<br>/ Living /<br>Dining                  | 30sq.m         | 34sq.m   |
| Bedroom 1                                              | 13sq.m         | 15.2sq.m |
| Bedroom 2                                              | 11.4sq.m       | 13.1sq.m |
| Agg.<br>Bedroom<br>Area                                | 24.4sq.m       | 28.3sq.m |
| Agg. Storage                                           | 6sq.m          | 6.3sq.m  |
| Private Open<br>Space                                  | 7sq.m          | 7.46sq.m |
| Dual Aspect                                            |                | YES      |
| Floor area<br>10% greater<br>than min floor<br>area    |                | YES      |

| Sector 6a & 6b                                  |                |           |  |
|-------------------------------------------------|----------------|-----------|--|
| Block 3, Apartment 10                           |                |           |  |
| 2 Bed 4 Perso                                   | n              |           |  |
| Total Area                                      | Min. req. area | Proposed  |  |
| Total<br>Apartment                              | 73sq.m         | 86.12sq.m |  |
| Area                                            |                |           |  |
| Total Kitchen<br>/ Living /<br>Dining           | 30sq.m         | 30.1sq.m  |  |
| Bedroom 1                                       | 13sq.m         | 15.1sq.m  |  |
| Bedroom 2                                       | 11.4sq.m       | 14.46sq.m |  |
| Agg.<br>Bedroom<br>Area                         | 24.4sq.m       | 29.56sq.m |  |
| Agg. Storage                                    | 6sq.m          | 9.17sq.m  |  |
| Private Open<br>Space                           | 7sq.m          | 9.24sq.m  |  |
| Dual Aspect                                     |                | YES       |  |
| Floor area 10% greater than minimum floor area? |                | YES       |  |