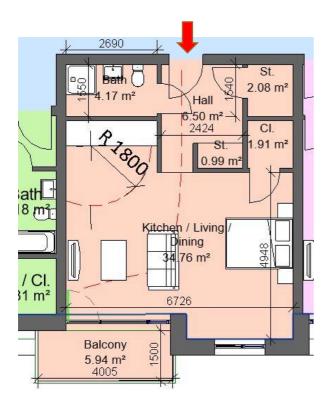

#### 1 Bed 2 Person

| Total Area    | Min. req. area | Proposed |
|---------------|----------------|----------|
| Total         | 45sq.m         | 51.3sq.m |
| Apartment     |                |          |
| Area          |                |          |
| Total Kitchen | 23sq.m         | 24.1sq.m |
| / Living /    |                |          |
| Dining        |                |          |
| Bedroom 1     | 11.4sq.m       | 11.5sq.m |
| Agg. Storage  | 3sq.m          | 3.2sq.m  |
| Private Open  | 5sq.m          | 5.61sq.m |
| Space         |                |          |
| Dual Aspect   |                | NO       |
| Floor area    |                | YES      |
| 10% greater   |                |          |
| than min.     |                |          |
| floor area    |                |          |

Bedroom

1050

Bath 4.36 m<sup>2</sup>

5.61 m<sup>2</sup>

3625

Klichen / Living Dining 24.15 m²

<sup>\*</sup>Refer to Housing Quality Statement for individual apartment floor area calculations

|                                                                                                                                                                                                                      | BALNS-CCH-UU-ZZ-REP-A-Z41 P3 Warch 2022 |                |                                                      |
|----------------------------------------------------------------------------------------------------------------------------------------------------------------------------------------------------------------------|-----------------------------------------|----------------|------------------------------------------------------|
|                                                                                                                                                                                                                      | Sector 6a & 6b                          |                |                                                      |
| Block 1, Apartment 17, 19, 29, 31, 53, 55  Block 3, Apartment 16, 18, 28, 30, 52, 54  Block 4, Apartment 9, 11, 17, 19, 25 35, 41, 43  Block 5, Apartment 9, 11, 17, 19, 25 35  Block 7, Apartment 9, 14, 19, 24, 34 |                                         |                | 8, 30, 40, 42,<br>19, 25, 27, 33,<br>19, 25, 27, 33, |
|                                                                                                                                                                                                                      | 1 Bed 2 Perso                           |                |                                                      |
|                                                                                                                                                                                                                      | Total Area                              | Min. req. area | Proposed                                             |
|                                                                                                                                                                                                                      | Total<br>Apartment<br>Area              | 45sq.m         | 57.7sq.m                                             |
|                                                                                                                                                                                                                      | Total Kitchen<br>/ Living /<br>Dining   | 23sq.m         | 26.9sq.m                                             |
|                                                                                                                                                                                                                      | Bedroom 1                               | 11.4sq.m       | 12.6sq.m                                             |
|                                                                                                                                                                                                                      | Agg. Storage                            | 3sq.m          | 5.2sq.m                                              |
|                                                                                                                                                                                                                      | Private Open<br>Space                   | 5sq.m          | 5.94sq.m                                             |
|                                                                                                                                                                                                                      | Dual Aspect                             |                | NO                                                   |
|                                                                                                                                                                                                                      | Floor area                              |                | YES                                                  |