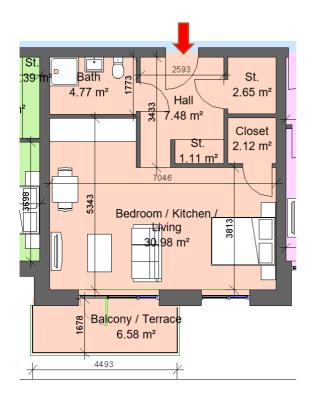

| Sector 6a & 6  | b              |          |
|----------------|----------------|----------|
| Block 3, Apart | tment 5        |          |
| 1 Bed 2 Perso  |                |          |
|                |                |          |
| Total Area     | Min. req. area | Proposed |
| Total          | 45sq.m         | 66.7sq.m |
| Apartment      |                |          |
| Area           |                |          |
| Total Kitchen  | 23sq.m         | 31sq.m   |
| / Living /     |                |          |
| Dining         |                |          |
| Bedroom 1      | 11.4sq.m       | 11.6sq.m |
| Agg. Storage   | 3sq.m          | 6.2sq.m  |
| Private Open   | 5sq.m          | 7.45sq.m |
| Space          |                |          |
| Dual Aspect    |                | NO       |
| Floor area     |                | YES      |
| 10% greater    |                |          |
| than min.      |                |          |
| floor area?    |                |          |