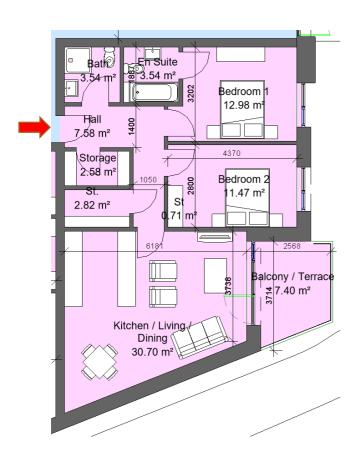

VAT Registration No 3190919G

Sector 6a & 6b

| Block 1, Apartment 1, 12, 24, 36, 48<br>Block 3, Apartment 4, 15, 27, 39, 51, 63 |                |          |
|----------------------------------------------------------------------------------|----------------|----------|
| 2 Bed 3 Perso                                                                    | n              |          |
| Total Area                                                                       | Min. req. area | Proposed |
| Total<br>Apartment<br>Area                                                       | 63sq.m         | 78.4sq.m |
| Total Kitchen<br>/ Living /<br>Dining                                            | 28sq.m         | 31.9sq.m |
| Bedroom 1                                                                        | 13sq.m         | 13.sq.m  |
| Bedroom 2                                                                        | 7.1sq.m        | 8.9sq.m  |
| Agg.<br>Bedroom<br>Area                                                          | 20.1sq.m       | 21.9sq.m |
| Agg. Storage                                                                     | 5sq.m          | 5.3sq.m  |
| Private Open<br>Space                                                            | 6sq.m          | 7.34sq.m |
| Dual Aspect                                                                      |                | YES      |
| Floor area<br>10% greater<br>than<br>minimum<br>floor area?                      |                | YES      |