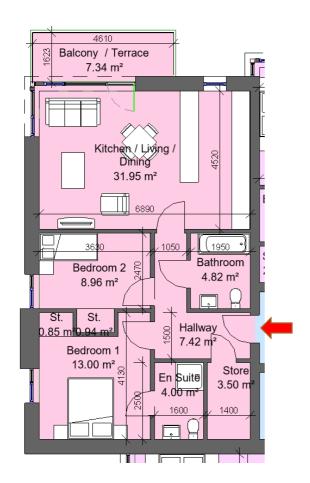

VAT Registration No 3190919G

Sector 6a & 6b

| Block 1, Apartment 1, 12, 24, 36, 48<br>Block 3, Apartment 4, 15, 27, 39, 51, 63 |                |          |
|----------------------------------------------------------------------------------|----------------|----------|
| 2 Bed 3 Perso                                                                    | n              |          |
| Total Area                                                                       | Min. req. area | Proposed |
| Total<br>Apartment<br>Area                                                       | 63sq.m         | 78.4sq.m |
| Total Kitchen<br>/ Living /<br>Dining                                            | 28sq.m         | 31.9sq.m |
| Bedroom 1                                                                        | 13sq.m         | 13.sq.m  |
| Bedroom 2                                                                        | 7.1sq.m        | 8.9sq.m  |
| Agg.<br>Bedroom<br>Area                                                          | 20.1sq.m       | 21.9sq.m |
| Agg. Storage                                                                     | 5sq.m          | 5.3sq.m  |
| Private Open<br>Space                                                            | 6sq.m          | 7.34sq.m |
| Dual Aspect                                                                      |                | YES      |
| Floor area<br>10% greater<br>than<br>minimum<br>floor area?                      |                | YES      |