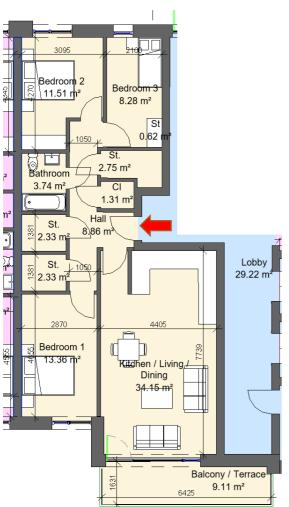

<sup>\*</sup>Refer to Housing Quality Statement for individual apartment floor area calculations

| Sector 6a & 6b                                      |                                          |           |  |  |
|-----------------------------------------------------|------------------------------------------|-----------|--|--|
| Block 4, Apart                                      | Block 4, Apartment 6, 14, 22, 30, 38, 46 |           |  |  |
| 3 Bed 5 Perso                                       | n                                        |           |  |  |
| Total Area                                          | Min. req. area                           | Proposed  |  |  |
| Total<br>Apartment<br>Area                          | 90sq.m                                   | 118.2sq.m |  |  |
| Total Kitchen<br>/ Living /<br>Dining               | 34sq.m                                   | 35.5sq.m  |  |  |
| Bedroom 1                                           | 13sq.m                                   | 14.9sq.m  |  |  |
| Bedroom 2                                           | 11.4sq.m                                 | 11.7sq.m  |  |  |
|                                                     | 7.1sq.m                                  | 8.6sq.m   |  |  |
| Agg.<br>Bedroom<br>Area                             | 31.5sq.m                                 | 35.2sq.m  |  |  |
| Agg. Storage                                        | 9sq.m                                    | 13.5sq.m  |  |  |
| Private Open<br>Space                               | 9sq.m                                    | 9.44sq.m  |  |  |
| Dual Aspect                                         |                                          | YES       |  |  |
| Floor area<br>10% greater<br>than min floor<br>area |                                          | YES       |  |  |