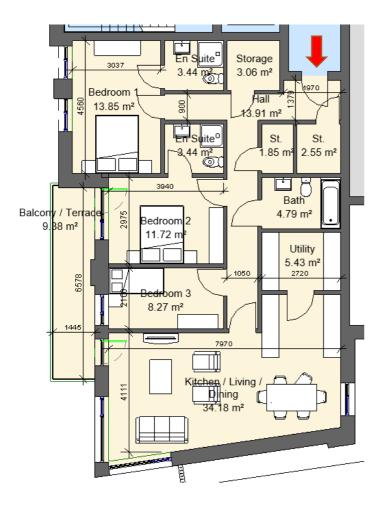

| Sector 6a & 6b                                      |                |           |  |
|-----------------------------------------------------|----------------|-----------|--|
| Block 1, Apartment 11, 22, 34, 46, 58               |                |           |  |
| 3 Bed 5 Perso                                       | 3 Bed 5 Person |           |  |
| Total Area                                          | Min. req. area | Proposed  |  |
| Total<br>Apartment<br>Area                          | 90sq.m         | 112.9sq.m |  |
| Total Kitchen<br>/ Living /<br>Dining               | 34sq.m         | 35.3sq.m  |  |
| Bedroom 1                                           | 13sq.m         | 13.8sq.m  |  |
| Bedroom 2                                           | 11.4sq.m       | 11.7sq.m  |  |
|                                                     | 7.1sq.m        | 8.3sq.m   |  |
| Agg.<br>Bedroom<br>Area                             | 31.5sq.m       | 33.8sq.m  |  |
| Agg. Storage                                        | 9sq.m          | 12.9sq.m  |  |
| Private Open<br>Space                               | 9sq.m          | 9.38sq.m  |  |
| Dual Aspect                                         |                | YES       |  |
| Floor area<br>10% greater<br>than min floor<br>area |                | YES       |  |