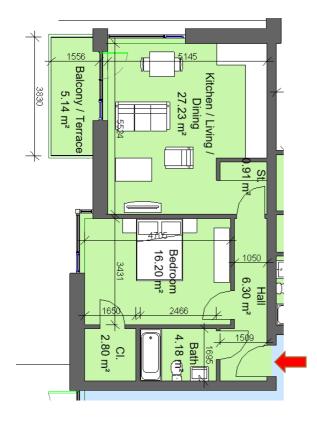

#### 1 Bed 2 Person

| Total Area    | Min. req. area | Proposed |
|---------------|----------------|----------|
| Total         | 45sq.m         | 51.3sq.m |
| Apartment     |                |          |
| Area          |                |          |
| Total Kitchen | 23sq.m         | 24.1sq.m |
| / Living /    |                |          |
| Dining        |                |          |
| Bedroom 1     | 11.4sq.m       | 11.5sq.m |
| Agg. Storage  | 3sq.m          | 3.2sq.m  |
| Private Open  | 5sq.m          | 5.61sq.m |
| Space         |                |          |
| Dual Aspect   |                | NO       |
| Floor area    |                | YES      |
| 10% greater   |                |          |
| than min.     |                |          |
| floor area    |                |          |

Bedroom

1050

Bath 4.36 m<sup>2</sup>

5.61 m<sup>2</sup>

3625

Klichen / Living Dining 24.15 m²

<sup>\*</sup>Refer to Housing Quality Statement for individual apartment floor area calculations

|                                                                                                                                                                                                                      | BALNS-CCH-UU-ZZ-REP-A-Z41 P3 Warch 2022 |                |                                                      |
|----------------------------------------------------------------------------------------------------------------------------------------------------------------------------------------------------------------------|-----------------------------------------|----------------|------------------------------------------------------|
|                                                                                                                                                                                                                      | Sector 6a & 6b                          |                |                                                      |
| Block 1, Apartment 17, 19, 29, 31, 53, 55  Block 3, Apartment 16, 18, 28, 30, 52, 54  Block 4, Apartment 9, 11, 17, 19, 25 35, 41, 43  Block 5, Apartment 9, 11, 17, 19, 25 35  Block 7, Apartment 9, 14, 19, 24, 34 |                                         |                | 8, 30, 40, 42,<br>19, 25, 27, 33,<br>19, 25, 27, 33, |
|                                                                                                                                                                                                                      | 1 Bed 2 Perso                           |                |                                                      |
|                                                                                                                                                                                                                      | Total Area                              | Min. req. area | Proposed                                             |
|                                                                                                                                                                                                                      | Total<br>Apartment<br>Area              | 45sq.m         | 57.7sq.m                                             |
|                                                                                                                                                                                                                      | Total Kitchen<br>/ Living /<br>Dining   | 23sq.m         | 26.9sq.m                                             |
|                                                                                                                                                                                                                      | Bedroom 1                               | 11.4sq.m       | 12.6sq.m                                             |
|                                                                                                                                                                                                                      | Agg. Storage                            | 3sq.m          | 5.2sq.m                                              |
|                                                                                                                                                                                                                      | Private Open<br>Space                   | 5sq.m          | 5.94sq.m                                             |
|                                                                                                                                                                                                                      | Dual Aspect                             |                | NO                                                   |
|                                                                                                                                                                                                                      | Floor area                              |                | YES                                                  |