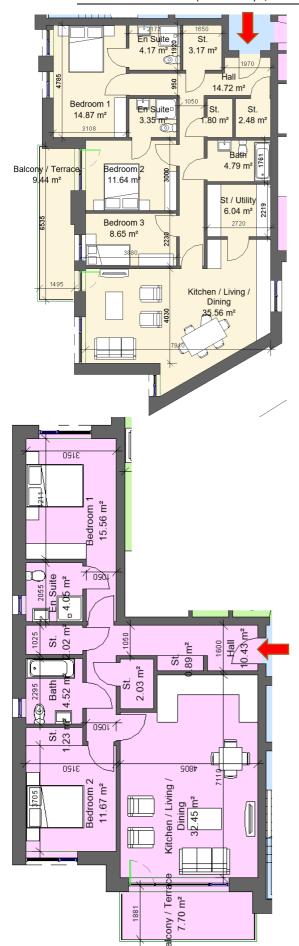

<sup>\*</sup>Refer to Housing Quality Statement for individual apartment floor area calculations

| Sector 6a & 6b                                      |                                          |           |  |  |
|-----------------------------------------------------|------------------------------------------|-----------|--|--|
| Block 4, Apart                                      | Block 4, Apartment 6, 14, 22, 30, 38, 46 |           |  |  |
| 3 Bed 5 Perso                                       | n                                        |           |  |  |
| Total Area                                          | Min. req. area                           | Proposed  |  |  |
| Total<br>Apartment<br>Area                          | 90sq.m                                   | 118.2sq.m |  |  |
| Total Kitchen<br>/ Living /<br>Dining               | 34sq.m                                   | 35.5sq.m  |  |  |
| Bedroom 1                                           | 13sq.m                                   | 14.9sq.m  |  |  |
| Bedroom 2                                           | 11.4sq.m                                 | 11.7sq.m  |  |  |
|                                                     | 7.1sq.m                                  | 8.6sq.m   |  |  |
| Agg.<br>Bedroom<br>Area                             | 31.5sq.m                                 | 35.2sq.m  |  |  |
| Agg. Storage                                        | 9sq.m                                    | 13.5sq.m  |  |  |
| Private Open<br>Space                               | 9sq.m                                    | 9.44sq.m  |  |  |
| Dual Aspect                                         |                                          | YES       |  |  |
| Floor area<br>10% greater<br>than min floor<br>area |                                          | YES       |  |  |

| Block 1, Apartment 2, 13, 25, 37, 49<br>Block 3, Apartment 3, 14, 26, 38, 50, 62 |                |          |
|----------------------------------------------------------------------------------|----------------|----------|
| 2 Bed 4 Person                                                                   |                |          |
| Total Area                                                                       | Min. req. area | Proposed |
| Total<br>Apartment<br>Area                                                       | 73sq.m         | 79.4sq.m |
| Total Kitchen / Living / Dining                                                  | 30sq.m         | 31.9sq.m |
| Bedroom 1                                                                        | 13sq.m         | 13.1sq.m |
| Bedroom 2                                                                        | 11.4sq.m       | 11.6sq.m |
| Agg.<br>Bedroom<br>Area                                                          | 24.4sq.m       | 24.7sq.m |
| Agg. Storage                                                                     | 6sq.m          | 6sq.m    |
| Private Open<br>Space                                                            | 7sq.m          | 8.19sq.m |
|                                                                                  |                |          |
| Dual Aspect                                                                      |                | NO       |
| Floor area 10% greater than minimum floor area?                                  |                | NO       |