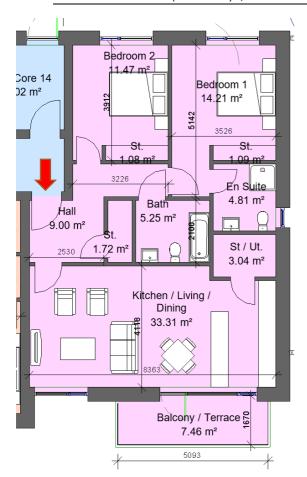

| Sector 6a & 6b                                  |                |           |  |
|-------------------------------------------------|----------------|-----------|--|
| Block 3, Apartment 10                           |                |           |  |
| 2 Bed 4 Perso                                   | n              |           |  |
| Total Area                                      | Min. req. area | Proposed  |  |
| Total<br>Apartment                              | 73sq.m         | 86.12sq.m |  |
| Area                                            |                |           |  |
| Total Kitchen<br>/ Living /<br>Dining           | 30sq.m         | 30.1sq.m  |  |
| Bedroom 1                                       | 13sq.m         | 15.1sq.m  |  |
| Bedroom 2                                       | 11.4sq.m       | 14.46sq.m |  |
| Agg.<br>Bedroom<br>Area                         | 24.4sq.m       | 29.56sq.m |  |
| Agg. Storage                                    | 6sq.m          | 9.17sq.m  |  |
| Private Open<br>Space                           | 7sq.m          | 9.24sq.m  |  |
| Dual Aspect                                     |                | YES       |  |
| Floor area 10% greater than minimum floor area? |                | YES       |  |