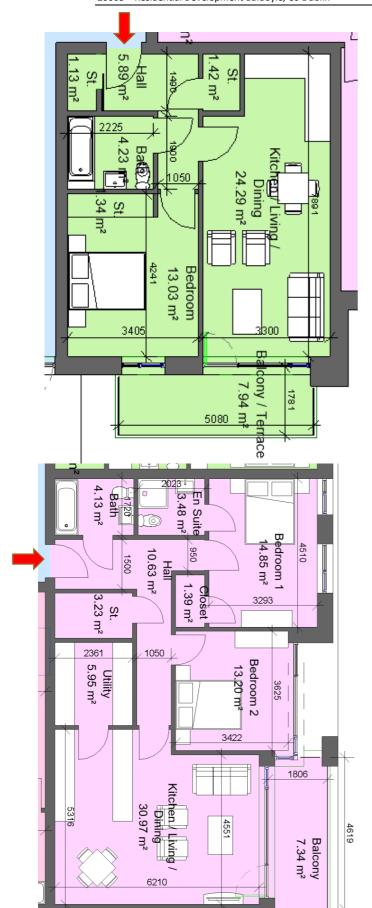

| Block 1, Apartment 2, 13, 25, 37, 49<br>Block 3, Apartment 3, 14, 26, 38, 50, 62 |                |          |
|----------------------------------------------------------------------------------|----------------|----------|
| 2 Bed 4 Person                                                                   |                |          |
| Total Area                                                                       | Min. req. area | Proposed |
| Total<br>Apartment<br>Area                                                       | 73sq.m         | 79.4sq.m |
| Total Kitchen / Living / Dining                                                  | 30sq.m         | 31.9sq.m |
| Bedroom 1                                                                        | 13sq.m         | 13.1sq.m |
| Bedroom 2                                                                        | 11.4sq.m       | 11.6sq.m |
| Agg.<br>Bedroom<br>Area                                                          | 24.4sq.m       | 24.7sq.m |
| Agg. Storage                                                                     | 6sq.m          | 6sq.m    |
| Private Open<br>Space                                                            | 7sq.m          | 8.19sq.m |
|                                                                                  |                |          |
| Dual Aspect                                                                      |                | NO       |
| Floor area 10% greater than minimum floor area?                                  |                | NO       |

| Block 7, Apartment 10, 12, 20, 22, 30, 32, 40, 42   |                |          |  |
|-----------------------------------------------------|----------------|----------|--|
| 2 Bed 4 Perso                                       | n              |          |  |
| Total Area                                          | Min. req. area | Proposed |  |
| Total<br>Apartment<br>Area                          | 73sq.m         | 91.7sq.m |  |
| Total Kitchen<br>/ Living /<br>Dining               | 30sq.m         | 30.9sq.m |  |
| Bedroom 1                                           | 13sq.m         | 14.8sq.m |  |
| Bedroom 2                                           | 11.4sq.m       | 13.2sq.m |  |
| Agg.<br>Bedroom<br>Area                             | 24.4sq.m       | 28sq.m   |  |
| Agg. Storage                                        | 6sq.m          | 10.6sq.m |  |
| Private Open<br>Space                               | 7sq.m          | 7.34sq.m |  |
| Dual Aspect                                         |                | NO       |  |
| Floor area<br>10% greater<br>than min floor<br>area |                | YES      |  |