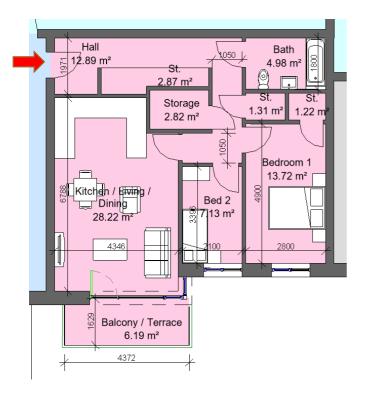

| Sector 6a & 6b                                                                   |                |          |  |
|----------------------------------------------------------------------------------|----------------|----------|--|
| Block 1, Apartment 4, 15, 27, 39, 51<br>Block 3, Apartment 2, 13, 25, 37, 49, 61 |                |          |  |
| 1 Bed 2 Person                                                                   |                |          |  |
| Total Area                                                                       | Min. req. area | Proposed |  |
| Total<br>Apartment<br>Area                                                       | 45sq.m         | 56.4sq.m |  |
| Total Kitchen<br>/ Living /<br>Dining                                            | 23sq.m         | 25.6sq.m |  |
| Bedroom 1                                                                        | 11.4sq.m       | 12.2sq.m |  |
| Agg. Storage                                                                     | 3sq.m          | 4.6sq.m  |  |
| Private Open<br>Space                                                            | 5sq.m          | 5.1sq.m  |  |
|                                                                                  |                |          |  |
| Dual Aspect                                                                      |                | YES      |  |
| Floor area<br>10% greater<br>than<br>minimum<br>floor area?                      |                | YES      |  |
|                                                                                  |                |          |  |