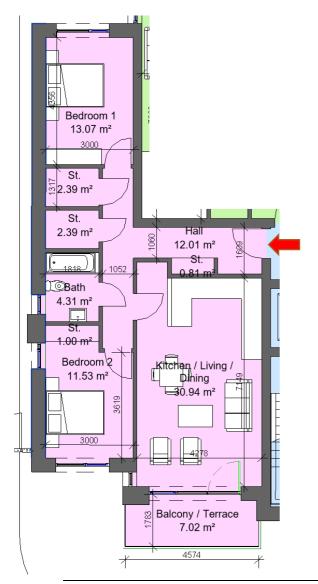

#### 1 Bed 2 Person

| Total Area    | Min. req. area | Proposed |
|---------------|----------------|----------|
| Total         | 45sq.m         | 51.3sq.m |
| Apartment     |                |          |
| Area          |                |          |
| Total Kitchen | 23sq.m         | 24.1sq.m |
| / Living /    |                |          |
| Dining        |                |          |
| Bedroom 1     | 11.4sq.m       | 11.5sq.m |
| Agg. Storage  | 3sq.m          | 3.2sq.m  |
| Private Open  | 5sq.m          | 5.61sq.m |
| Space         |                |          |
| Dual Aspect   |                | NO       |
| Floor area    |                | YES      |
| 10% greater   |                |          |
| than min.     |                |          |
| floor area    |                |          |

Bedroom

1050

Bath 4.36 m<sup>2</sup>

5.61 m<sup>2</sup>

3625

Klichen / Living Dining 24.15 m²

<sup>\*</sup>Refer to Housing Quality Statement for individual apartment floor area calculations

|                                                                                                                                                                                                                      | BALNS-CCH-UU-ZZ-REP-A-Z41 P3 Warch 2022 |                |                                                      |
|----------------------------------------------------------------------------------------------------------------------------------------------------------------------------------------------------------------------|-----------------------------------------|----------------|------------------------------------------------------|
|                                                                                                                                                                                                                      | Sector 6a & 6b                          |                |                                                      |
| Block 1, Apartment 17, 19, 29, 31, 53, 55  Block 3, Apartment 16, 18, 28, 30, 52, 54  Block 4, Apartment 9, 11, 17, 19, 25 35, 41, 43  Block 5, Apartment 9, 11, 17, 19, 25 35  Block 7, Apartment 9, 14, 19, 24, 34 |                                         |                | 8, 30, 40, 42,<br>19, 25, 27, 33,<br>19, 25, 27, 33, |
|                                                                                                                                                                                                                      | 1 Bed 2 Perso                           |                |                                                      |
|                                                                                                                                                                                                                      | Total Area                              | Min. req. area | Proposed                                             |
|                                                                                                                                                                                                                      | Total<br>Apartment<br>Area              | 45sq.m         | 57.7sq.m                                             |
|                                                                                                                                                                                                                      | Total Kitchen<br>/ Living /<br>Dining   | 23sq.m         | 26.9sq.m                                             |
|                                                                                                                                                                                                                      | Bedroom 1                               | 11.4sq.m       | 12.6sq.m                                             |
|                                                                                                                                                                                                                      | Agg. Storage                            | 3sq.m          | 5.2sq.m                                              |
|                                                                                                                                                                                                                      | Private Open<br>Space                   | 5sq.m          | 5.94sq.m                                             |
|                                                                                                                                                                                                                      | Dual Aspect                             |                | NO                                                   |
|                                                                                                                                                                                                                      | Floor area                              |                | YES                                                  |