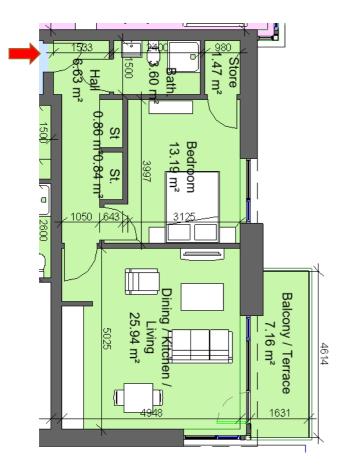

#### 1 Bed 2 Person

| Total Area    | Min. req. area | Proposed |
|---------------|----------------|----------|
| Total         | 45sq.m         | 51.3sq.m |
| Apartment     |                |          |
| Area          |                |          |
| Total Kitchen | 23sq.m         | 24.1sq.m |
| / Living /    |                |          |
| Dining        |                |          |
| Bedroom 1     | 11.4sq.m       | 11.5sq.m |
| Agg. Storage  | 3sq.m          | 3.2sq.m  |
| Private Open  | 5sq.m          | 5.61sq.m |
| Space         |                |          |
| Dual Aspect   |                | NO       |
| Floor area    |                | YES      |
| 10% greater   |                |          |
| than min.     |                |          |
| floor area    |                |          |

Bedroom

1050

Bath 4.36 m<sup>2</sup>

5.61 m<sup>2</sup>

3625

Klichen / Living Dining 24.15 m²

<sup>\*</sup>Refer to Housing Quality Statement for individual apartment floor area calculations

|                                                                                                                                                                                                                      | BALNS-CCH-UU-ZZ-REP-A-Z41 P3 Warch 2022 |                |                                                      |
|----------------------------------------------------------------------------------------------------------------------------------------------------------------------------------------------------------------------|-----------------------------------------|----------------|------------------------------------------------------|
|                                                                                                                                                                                                                      | Sector 6a & 6b                          |                |                                                      |
| Block 1, Apartment 17, 19, 29, 31, 53, 55  Block 3, Apartment 16, 18, 28, 30, 52, 54  Block 4, Apartment 9, 11, 17, 19, 25 35, 41, 43  Block 5, Apartment 9, 11, 17, 19, 25 35  Block 7, Apartment 9, 14, 19, 24, 34 |                                         |                | 8, 30, 40, 42,<br>19, 25, 27, 33,<br>19, 25, 27, 33, |
|                                                                                                                                                                                                                      | 1 Bed 2 Perso                           |                |                                                      |
|                                                                                                                                                                                                                      | Total Area                              | Min. req. area | Proposed                                             |
|                                                                                                                                                                                                                      | Total<br>Apartment<br>Area              | 45sq.m         | 57.7sq.m                                             |
|                                                                                                                                                                                                                      | Total Kitchen<br>/ Living /<br>Dining   | 23sq.m         | 26.9sq.m                                             |
|                                                                                                                                                                                                                      | Bedroom 1                               | 11.4sq.m       | 12.6sq.m                                             |
|                                                                                                                                                                                                                      | Agg. Storage                            | 3sq.m          | 5.2sq.m                                              |
|                                                                                                                                                                                                                      | Private Open<br>Space                   | 5sq.m          | 5.94sq.m                                             |
|                                                                                                                                                                                                                      | Dual Aspect                             |                | NO                                                   |
|                                                                                                                                                                                                                      | Floor area                              |                | YES                                                  |