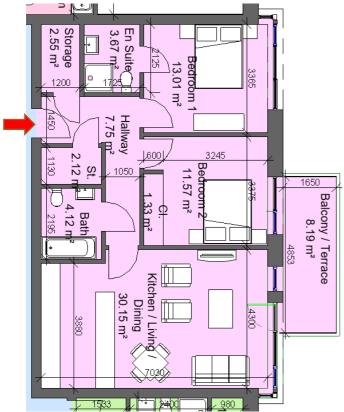

| Block 1, Apartment 2, 13, 25, 37, 49<br>Block 3, Apartment 3, 14, 26, 38, 50, 62 |                |          |
|----------------------------------------------------------------------------------|----------------|----------|
| 2 Bed 4 Person                                                                   |                |          |
| Total Area                                                                       | Min. req. area | Proposed |
| Total<br>Apartment<br>Area                                                       | 73sq.m         | 79.4sq.m |
| Total Kitchen / Living / Dining                                                  | 30sq.m         | 31.9sq.m |
| Bedroom 1                                                                        | 13sq.m         | 13.1sq.m |
| Bedroom 2                                                                        | 11.4sq.m       | 11.6sq.m |
| Agg.<br>Bedroom<br>Area                                                          | 24.4sq.m       | 24.7sq.m |
| Agg. Storage                                                                     | 6sq.m          | 6sq.m    |
| Private Open<br>Space                                                            | 7sq.m          | 8.19sq.m |
|                                                                                  |                |          |
| Dual Aspect                                                                      |                | NO       |
| Floor area 10% greater than minimum floor area?                                  |                | NO       |